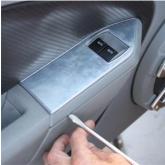

## 05-09 Mustang Xtreme Window Switch Plate Install

Using a smooth flat headed screw driver gently pry up on the plastic switch plate. There are two clips holding it place.

The top plate will separate from the bottom piece as shown.