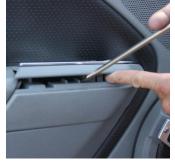

Remove the electric switch from the switch plate by gently prying against the retaining tabs on each side.

Window switch removed from switch plate.

Grasp the lower part of the arm rest and pull away from the door panel as shown.