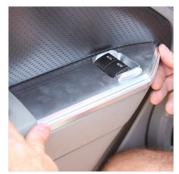

From the underside snap the window switch into the billet switch plate.

Using the supplied hardware tighten down the switch plate to the lower arm rest. Do not over tighten.

Driver side complete. Repeat steps on passenger side.