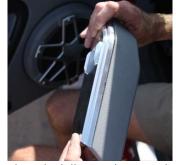

Remove the electric switch from the switch plate by gently prying against the retaining tabs on each side.

Window switch removed from switch plate.

Grasp the lower part of the arm rest and pull away from the door panel as shown.