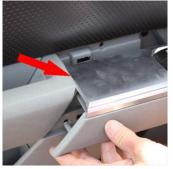

From the underside snap the window switch into the billet switch plate.

Using the supplied hardware tighten down the switch plate to the lower arm rest. Do not over tighten.

Driver side complete. Repeat steps on passenger side.