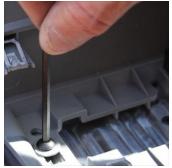

Tighten the front bolt the same as the first one.

Place the billet window switch plate on top of the lower arm rest pad as shown and align it properly.

Line up the round alignment tabs at the bottom of the arm rest pad and press back into place.

From the underside snap the window switch into the billet switch plate.

Using the supplied hardware tighten down the switch plate to the lower arm rest. Do not over tighten.

Driver side complete. Repeat steps on passenger side.