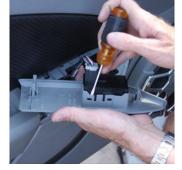

Remove the electric switch from the switch plate by gently prying against the retaining tabs on each side.

Window switch removed from switch plate.

Grasp the lower part of the arm rest and pull away from the door panel as shown.