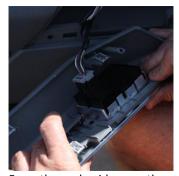

Remove the electric switch from the switch plate by gently prying against the retaining tabs on each side.

Window switch removed from switch plate.

Grasp the lower part of the arm rest and pull away from the door panel as shown.