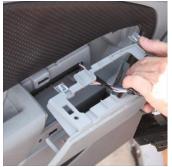

## 05-09 Mustang Xtreme Window Switch Plate Install

Using a smooth flat headed screw driver gently pry up on the plastic switch plate. There are two clips holding it place.

The top plate will separate from the bottom piece as shown.