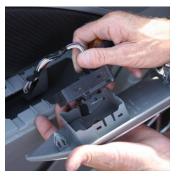

From the underside snap the window switch into the billet switch plate.

Using the supplied hardware tighten down the switch plate to the lower arm rest. Do not over tighten.

Driver side complete. Repeat steps on passenger side.