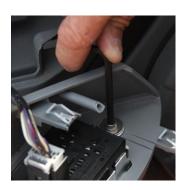

Tighten the front bolt the same as the first one.

Place the billet window switch plate on top of the lower arm rest pad as shown and align it properly.

Line up the round alignment tabs at the bottom of the arm rest pad and press back into place.