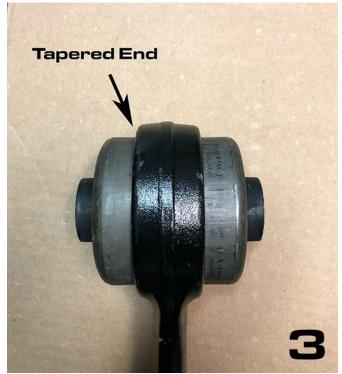

## **Bushing Install**

- 5. The bushing end of the front control arm is tapered on one side so before you start you need to identify which side is tapered (See IMAGE 3). Notice in the picture the bushing sleeve has scratches on one side that is the side that has passed through the arm, the clean side of the bushing sleeve is the side with a slight taper.
- 6. Using a hydraulic press, press out the factory rubber bushing. Pushing the bushing out toward the tapered end will be a little easier.
- 6. Before pressing in the new bushing spray some WD40 or oil into the inside of the bore of the control arm. You want to press the new spherical housing into the end of the arm that has the taper. If in doubt just test fit the spherical bushing into the opening the tapered side will allow the bushing to go in further without pressing it.
- 12. Press the new spherical bushing into the control arm with the tapered end going in first. The new bushing will press in till the flange is flush with the end of the arm (See IMAGE 2).
- 13. Install the provided snap ring to retain the bushing. Reinstall the control arm reversing steps 3-4 above, tighten control arm to body side of car to 185ft lbs and control arm to spindle to 85ft lbs.
- 14. Follow steps 3-13 on the passenger side.