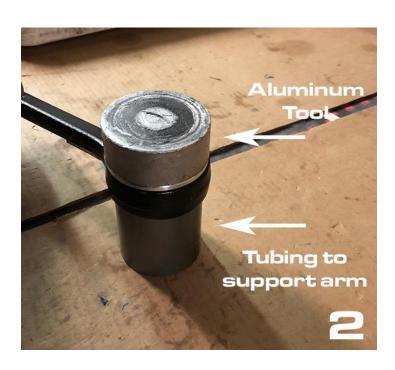

## **Bushing Install**

- 5. The bushing end of the front control arm is tapered on one side so before you start you need to identify which side is tapered (See IMAGE 3). Notice in the picture the bushing sleeve has scratches on one side that is the side that has passed through the arm, the clean side of the bushing sleeve is the side with a slight taper.
- 6. Using a hydraulic press, press out the factory rubber bushing. Pushing the bushing out toward the tapered end will be a little easier.
- 6. Before pressing in the new bushing spray some WD40 or oil into the inside of the bore of the control arm. You want to press the new spherical housing into the end of the arm that has the taper. If in doubt just test fit the spherical bushing into the opening the tapered side will allow the bushing to go in further without pressing it.
- 12. Press the new spherical bushing into the control arm with the tapered end going in first. The new bushing will press in till the flange is flush with the end of the arm (See IMAGE 2).
- 13. Install the provided snap ring to retain the bushing. Reinstall the control arm reversing steps 3-4 above, tighten control arm to body side of car to 185ft lbs and control arm to spindle to 85ft lbs.
- 14. Follow steps 3-13 on the passenger side.