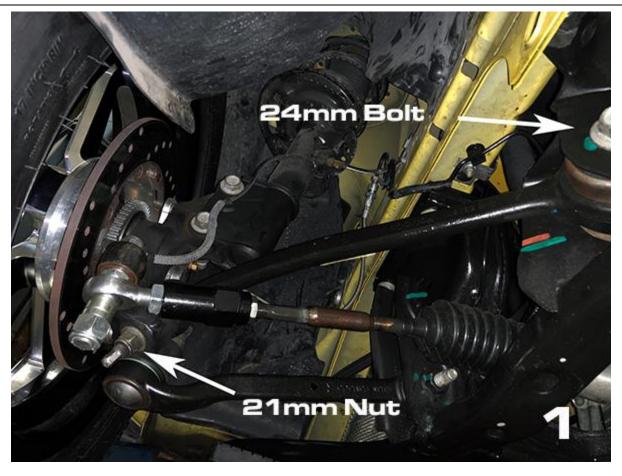

### **Control Arm Removal/Install**

- 1. Jack up and support the front of the car by the chassis using jack stands or a car lift.
- 2. Remove both wheels.
- 3. Starting with driver side remove the 21mm nut on the ball joint and 24mm bolt holding the control arm to the body (See IMAGE 1).
- 4. Separate the ball joint from the spindle and remove the control arm from the car.