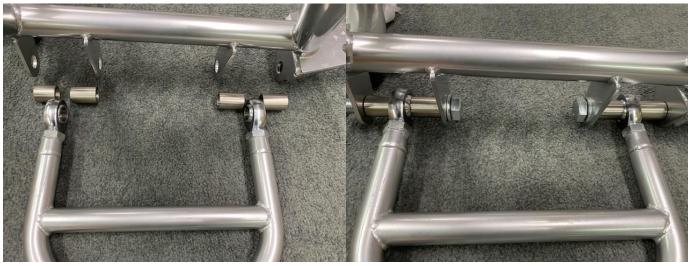

Arrange the sleeves so that the short ones are towards the front of the car. Install the factory A arm bolts or use UPR's 79-04 Heavy Duty A arm hardware kit 2025-45 (included in UPR's Heavy Duty K member and A arm hardware kit 2025-07). Tighten the A arm hardware just until any slack between the K frame tabs and A arm sleeves is taken up, then hand tighten to snug. Do not overtighten.