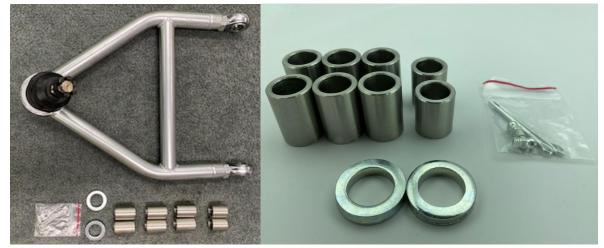

## 2004-08, 2004-09, 2004-10

In the hardware kit, you will find 2 grease fittings, 2 cotter pins, 2 large thick washers, 6 long sleeves, and 2 short sleeves. The large washers will be installed between the spindle nut and the spindle when using 94-up spindles.