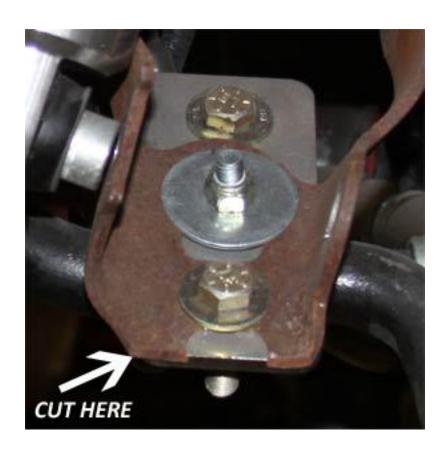

## **Directions:**

- 1. Remove the lower shock bolts.
- 2. Remove the outer sway bar mounts on the axle and bolts and clips from the lower shock mount.
- 3. Insert a carriage bolt (the one with a square shoulder) into the center hole of the relocation bracket and push that through the back of the top hole on the lower shock mount. Secure with a large flat washer and nylock.
- 4. Using the lower end of the bracket as a template mark a line where the lower shock mount needs to be cut.
- 5. Remove the relocation bracket a cut off the bottom of the lower shock mount with a hacksaw, saws-all or cut off wheel and deburr.
- 6. Reinstall the bracket as described in step 3 and do not tighten.
- 7. Repeat on other side.
- 8. Reposition the sway bar mount using the new bolt holes in the relocation bracket and secure with provided hardware and tighten after everything is lined up.