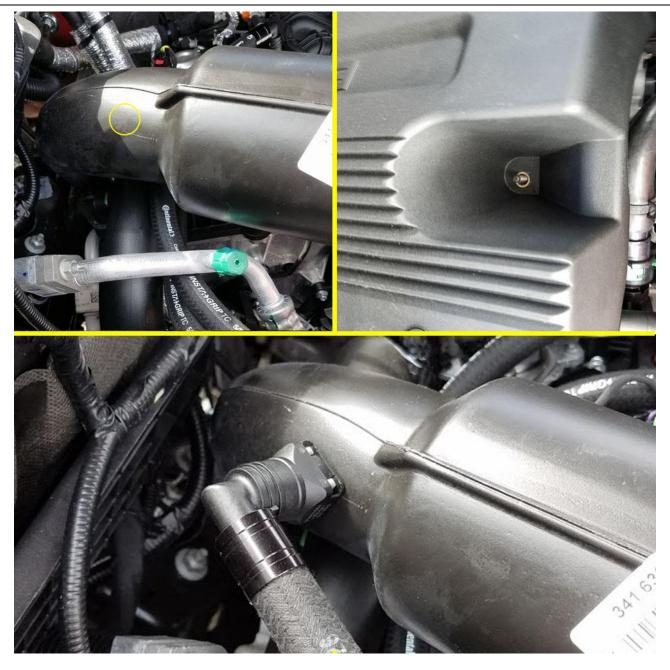

## The UPR Dual Valve Catch Can and UPR Clean Side Separator Installation Steps:

- 1. Remove the 2pcs push pins and the 1pc bolt that hold the air inlet attached to the factory air box and turn and pull to remove the inlet from the airbox.
- 2. Remove the nuts from the factory engine cover and remove.
- Locate the oval shaped hole in the frame right next to the light directly below the air inlet.
- 4. Install the mounting bracket to the frame with the bracket facing upwards.
- 5. Now you can install the catch can with the supplied 10mm bolt to the mounting bracket.
- 6. Do not tighten the catch can all the way so you can install the Plug n Play™ fittings.
- 7. The dirty line goes on the top with no check valve and then you run it to the PCV on the passenger side valve cover.
- 8. The clean line goes on the front with the check valve arrow facing away from the catch can and then you run it to the manifold connection.
- 9. The WOT line goes on the rear with the check valve arrow facing away from the catch can and then you run it to the far side of the inlet tube where you drill and install it.
- 10. To drill and install the WOT line fitting you will need a 51/64 drill bit and to go 1" down and 1" over from the rib in picture. The location is just a guideline and not critical.
- 11. You'll will need to remove the tube and drill and shake out any plastic left from drilling.
- 12. Now you can install the supplied grommet and Plug n Play™ Fitting and reinstall pipe.
- 13. After installing the inlet pipe you can now connect the WOT line.
- 14. Reinstall the factory air inlet and bolt it back in and then install both push pins.