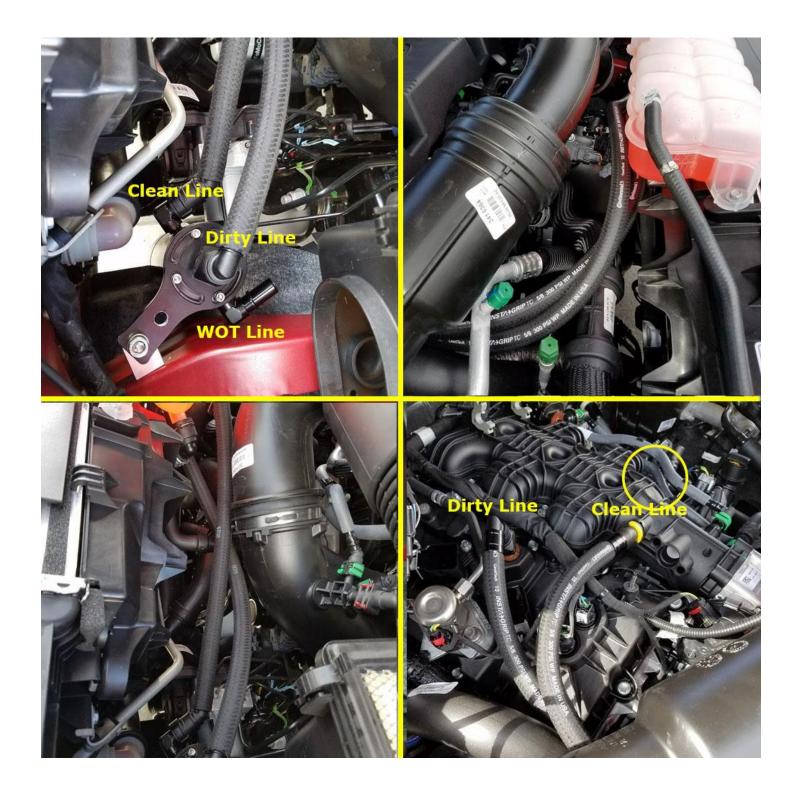

## The UPR Dual Valve Catch Can and UPR Clean Side Separator Installation Steps:

- 1. Remove the 2pcs push pins and the 1pc bolt that hold the air inlet attached to the factory air box and turn and pull to remove the inlet from the airbox.
- 2. Remove the nuts from the factory engine cover and remove.
- Locate the oval shaped hole in the frame right next to the light directly below the air inlet.
- 4. Install the mounting bracket to the frame with the bracket facing upwards.
- 5. Now you can install the catch can with the supplied 10mm bolt to the mounting bracket.
- 6. Do not tighten the catch can all the way so you can install the Plug n Play™ fittings.
- 7. The dirty line goes on the top with no check valve and then you run it to the PCV on the passenger side valve cover.
- 8. The clean line goes on the front with the check valve arrow facing away from the catch can and then you run it to the manifold connection.
- 9. The WOT line goes on the rear with the check valve arrow facing away from the catch can and then you run it to the far side of the inlet tube where you drill and install it.
- 10. To drill and install the WOT line fitting you will need a 51/64 drill bit and to go 1" down and 1" over from the rib in picture. The location is just a guideline and not critical.
- 11. You'll will need to remove the tube and drill and shake out any plastic left from drilling.
- 12. Now you can install the supplied grommet and Plug n Play™ Fitting and reinstall pipe.
- 13. After installing the inlet pipe you can now connect the WOT line.
- 14. Reinstall the factory air inlet and bolt it back in and then install both push pins.