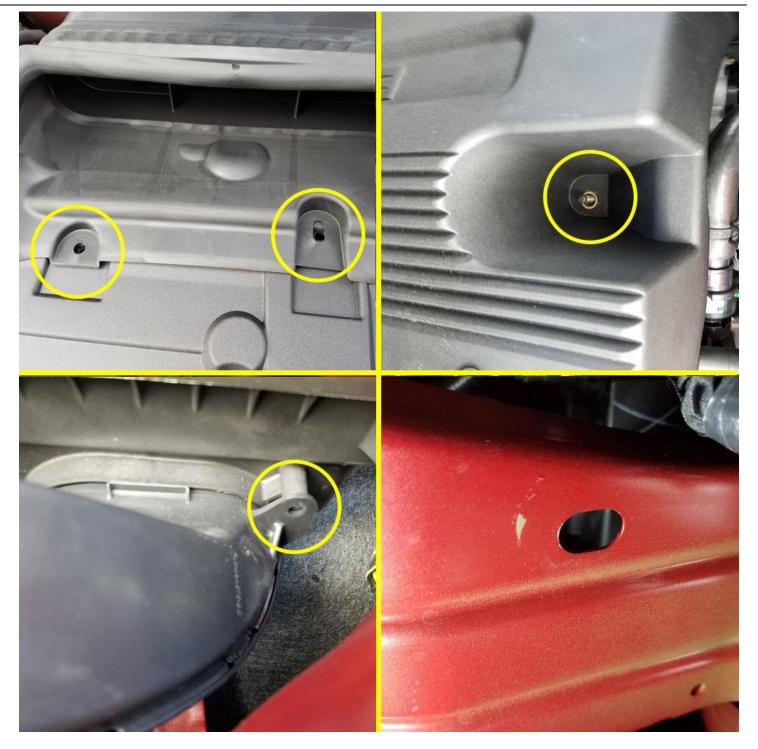

## The UPR Dual Valve Catch Can and UPR Clean Side Separator Installation Steps:

- 1. Remove the 2pcs push pins and the 1pc bolt that hold the air inlet attached to the factory air box and turn and pull to remove the inlet from the airbox.
- 2. Remove the nuts from the factory engine cover and remove.
- Locate the oval shaped hole in the frame right next to the light directly below the air inlet.
- 4. Install the mounting bracket to the frame with the bracket facing upwards.
- 5. Now you can install the catch can with the supplied 10mm bolt to the mounting bracket.
- 6. Do not tighten the catch can all the way so you can install the Plug n Play™ fittings.
- 7. The dirty line goes on the top with no check valve and then you run it to the PCV on the passenger side valve cover.
- 8. The clean line goes on the front with the check valve arrow facing away from the catch can and then you run it to the manifold connection.
- 9. The WOT line goes on the rear with the check valve arrow facing away from the catch can and then you run it to the far side of the inlet tube where you drill and install it.
- 10. To drill and install the WOT line fitting you will need a 51/64 drill bit and to go 1" down and 1" over from the rib in picture. The location is just a guideline and not critical.
- 11. You'll will need to remove the tube and drill and shake out any plastic left from drilling.
- 12. Now you can install the supplied grommet and Plug n Play™ Fitting and reinstall pipe.
- 13. After installing the inlet pipe you can now connect the WOT line.
- 14. Reinstall the factory air inlet and bolt it back in and then install both push pins.