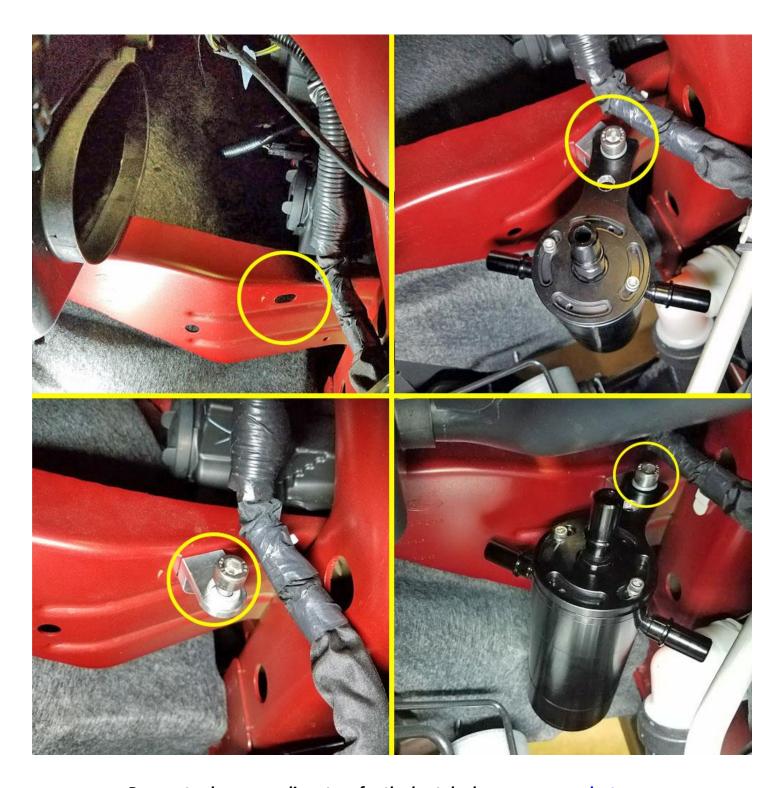

## The UPR Dual Valve Catch Can and UPR Clean Side Separator Installation Steps:

- 1. Remove the 2pcs push pins and the 1pc bolt that hold the air inlet attached to the factory air box and turn and pull to remove the inlet from the airbox.
- 2. Remove the nuts from the factory engine cover and remove.
- Locate the oval shaped hole in the frame right next to the light directly below the air inlet.
- 4. Install the mounting bracket to the frame with the bracket facing upwards.
- 5. Now you can install the catch can with the supplied 10mm bolt to the mounting bracket.
- 6. Do not tighten the catch can all the way so you can install the Plug n Play™ fittings.
- 7. The dirty line goes on the top with no check valve and then you run it to the PCV on the passenger side valve cover.
- 8. The clean line goes on the front with the check valve arrow facing away from the catch can and then you run it to the manifold connection.
- 9. The WOT line goes on the rear with the check valve arrow facing away from the catch can and then you run it to the far side of the inlet tube where you drill and install it.
- 10. To drill and install the WOT line fitting you will need a 51/64 drill bit and to go 1" down and 1" over from the rib in picture. The location is just a guideline and not critical.
- 11. You'll will need to remove the tube and drill and shake out any plastic left from drilling.
- 12. Now you can install the supplied grommet and Plug n Play™ Fitting and reinstall pipe.
- 13. After installing the inlet pipe you can now connect the WOT line.
- 14. Reinstall the factory air inlet and bolt it back in and then install both push pins.