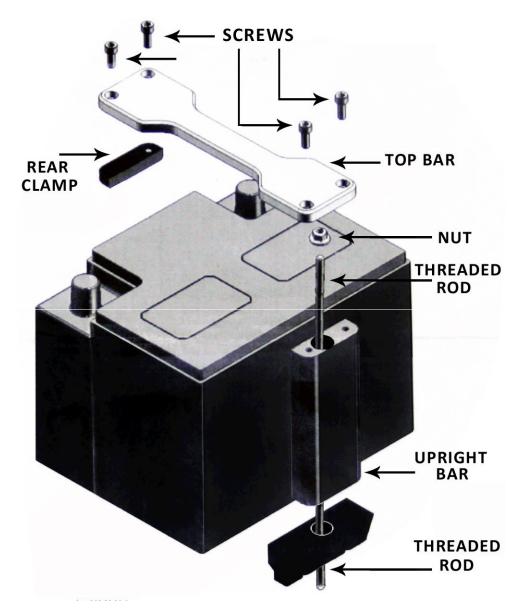

## **05-10 UPR Battery Mount Bracket Kit**

## Assembly & Installation Instructions:

- 1. Remove the factory battery handle on top.
- 2. Remove Factory Battery Bolt & Clamp Assembly that holds the battery to the tray.
- 3. Install the Threaded Rod through the factory Battery Clamp
- 4. Drop Upright Bar over threaded stud and fasten with flange nut. Make sure threaded rod does not protrude from upright bar. This locks down battery.
- 5. Assemble rear clamp to top bar with screws provided. Do not tighten yet. If using factory strap also thread it between top bar and rear clamp.
- 6. Center Top Bar Assembly on battery and fasten to upright bar with remaining screws. Tighten all screws.