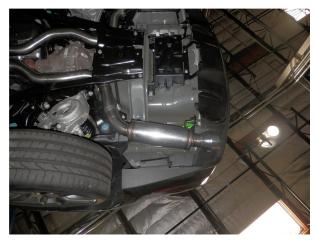

**Step 2.** Begin installation of the new system by loosely attaching the X-Pipe Assembly to the outlets using the OEM clamps. Leave all clamps loose until final adjustment.

**Step 3.** Next attach the Mid Pipe Assemblies to the X-Pipe using the supplied 3.00" clamps and fitting the hangers into the rubber insulators.

**Step 4.** Finish the initial installation by fitting the Muffler Assemblies onto the Mid pipe Assemblies using the supplied 3.00" clamps and inserting the hangers into the rubber insulators.

MAGNAFLOW: 22961 Arroyo Vista - Rancho Santa Margarita, CA 92688 | 1(800) 990-0905 Technical Support: 1(800) 959-9226 | Email: moreinfo@magnaflow.com