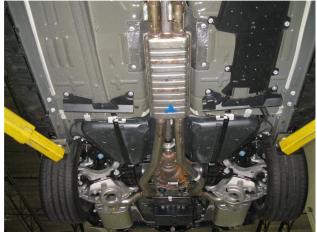

## **INSTALLATION INSTRUCTIONS**

**Step 5.** Once a final position has been chosen for the new exhaust system, evenly tighten all clamps from front to rear using the torque specifications on page one of the instructions. Inspect all fasteners after 25-50 miles of operation and re-tighten if necessary.