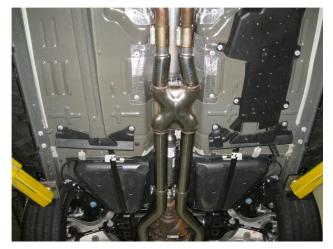

## **INSTALLATION INSTRUCTIONS**

**Step 5.** Once a final position has been chosen for the new exhaust system, evenly tighten all clamps from front to rear using the torque specifications on page one of the instructions. Inspect all fasteners after 25-50 miles of operation and re-tighten if necessary.