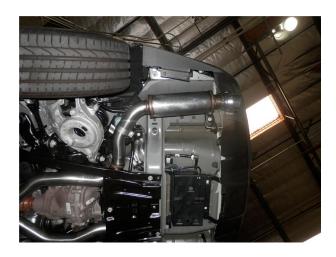

**Step 2.** Begin installation of the new system by loosely attaching the X-Pipe Assembly to the outlets using the OEM clamps. Leave all clamps loose until final adjustment.

**Step 3.** Next attach the Mid Pipe Assemblies to the X-Pipe using the supplied 3.00" clamps and fitting the hangers into the rubber insulators.

**Step 4.** Finish the initial installation by fitting the Muffler Assemblies onto the Mid pipe Assemblies using the supplied 3.00" clamps and inserting the hangers into the rubber insulators.

MAGNAFLOW: 22961 Arroyo Vista - Rancho Santa Margarita, CA 92688 | 1(800) 990-0905 Technical Support: 1(800) 959-9226 | Email: moreinfo@magnaflow.com