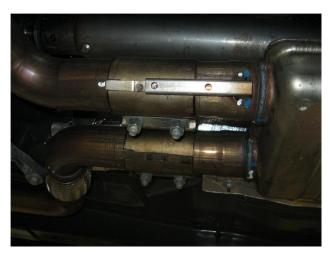

**Step 2.** Begin installation of the new system by loosely attaching the X-Pipe Assembly to the outlets using the OEM clamps. Leave all clamps loose until final adjustment.

**Step 3.** Next attach the Mid Pipe Assemblies to the X-Pipe using the supplied 3.00" clamps and fitting the hangers into the rubber insulators.

**Step 4.** Finish the initial installation by fitting the Muffler Assemblies onto the Mid pipe Assemblies using the supplied 3.00" clamps and inserting the hangers into the rubber insulators.

MAGNAFLOW: 22961 Arroyo Vista - Rancho Santa Margarita, CA 92688 | 1(800) 990-0905 Technical Support: 1(800) 959-9226 | Email: moreinfo@magnaflow.com