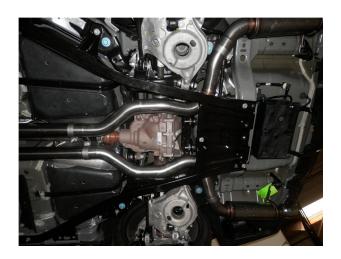

**Step 2.** Begin installation of the new system by loosely attaching the X-Pipe Assembly to the outlets using the OEM clamps. Leave all clamps loose until final adjustment.

**Step 3.** Next attach the Mid Pipe Assemblies to the X-Pipe using the supplied 3.00" clamps and fitting the hangers into the rubber insulators.

**Step 4.** Finish the initial installation by fitting the Muffler Assemblies onto the Mid pipe Assemblies using the supplied 3.00" clamps and inserting the hangers into the rubber insulators.

MAGNAFLOW: 22961 Arroyo Vista - Rancho Santa Margarita, CA 92688 | 1(800) 990-0905 Technical Support: 1(800) 959-9226 | Email: moreinfo@magnaflow.com