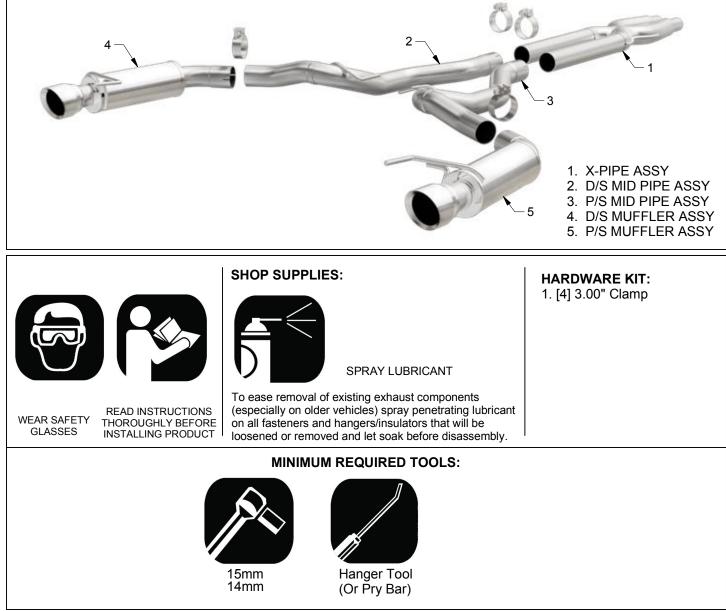

2015 Ford Mustang 5.0L Coupe/Convertible

PART NO. 19101

BILL OF MATERIALS:

## **INSTALLATION INSTRUCTIONS**

**Step 1.** Begin removing the OEM exhaust system by loosening the clamps located in front of the resonator. Next working front to rear extract the hangers from the rubber insulators and remove the OEM system. Retain insulators and clamps as they will be used to install the new system.

**Step 2.** Begin installation of the new system by loosely attaching the X-Pipe Assembly to the outlets using the OEM clamps. Leave all clamps loose until final adjustment.

**Step 3.** Next attach the Mid Pipe Assemblies to the X-Pipe using the supplied 3.00" clamps and fitting the hangers into the rubber insulators.

**Step 4.** Finish the initial installation by fitting the Muffler Assemblies onto the Mid pipe Assemblies using the supplied 3.00" clamps and inserting the hangers into the rubber insulators.

MAGNAFLOW: 22961 Arroyo Vista - Rancho Santa Margarita, CA 92688 | 1(800) 990-0905 Technical Support: 1(800) 959-9226 | Email: moreinfo@magnaflow.com