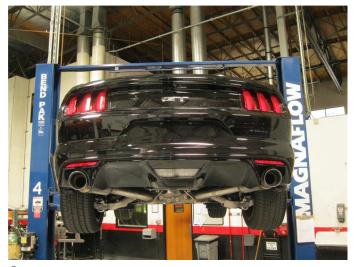

## **INSTALLATION INSTRUCTIONS**

**Step 5.** Once a final position has been chosen for the new exhaust system, evenly tighten all clamps from front to rear using the torque specifications on page one of the instructions. Inspect all fasteners after 25-50 miles of operation and re-tighten if necessary.